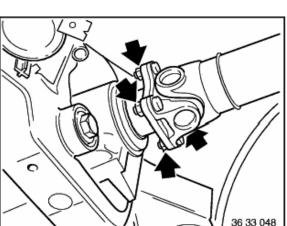

#### Installation:

Replace self-locking nuts.

Grip propeller shaft at center mount and release nuts.

Tightening torque 26 11 6AZ.