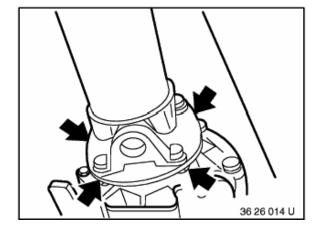

#### Installation:

Replace self-locking nuts.

Grip propeller shaft at center mount and release nuts.

Tightening torque 26 11 6AZ.

#### Installation:

Pretension center mounts in direction of travel 4 ... 6 mm (A).

Bend propeller shaft downwards at center mount and in so doing detach centering mount on manual transmission/universal joint from final drive.