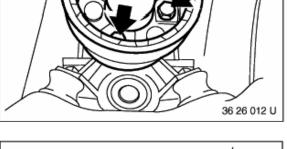

## Caution!

Removal of propeller shaft: Mark universal joint to drive flange of rear axle.

This will eliminate complaints of droning.

Remove universal joint from final drive.

Release nuts.

Tightening torque, 26 11 4AZ.