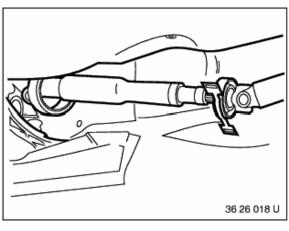

# Installation:

Check centering mount (4).

Replace a damaged centering mount.

Coat centering mount with Molykote Longterm 2 grease, refer to BMW Parts Service.