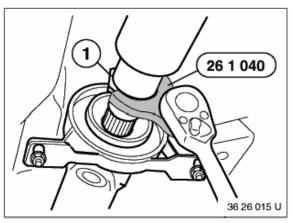

#### Installation:

Replace self-locking nuts.

Tighten screw connection by way of nut.

Release threaded sleeve (1) several turns with special tool 26 1 040 .

Tightening torque, 26 11 3AZ.

## Installation:

After completing installation, tighten threaded sleeve with special tool 26 1 040 .