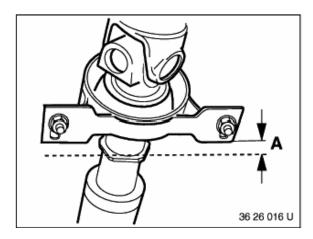

#### Installation:

Pretension center mounts in direction of travel 4 ... 6 mm (A).

Bend propeller shaft downwards at center mount and in so doing detach centering mount on manual transmission/universal joint from final drive.