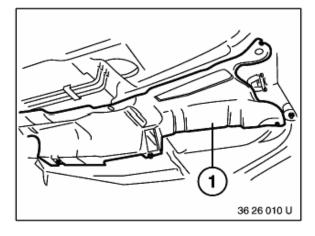

# E36 / S54 (Z3):

Remove catalytic converter with center muffler.

Remove heat shield (1).

Remove bracket (1 and 2) for exhaust suspension. Remove bar (3).