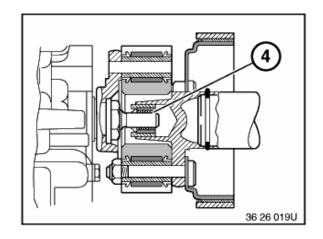

#### Installation:

Pretension center mounts in direction of travel 4 ... 6 mm (A).

Bend propeller shaft downwards at center mount and in so doing detach centering mount on manual transmission/universal joint from final drive.

# Installation:

Check centering mount (4).

Replace a damaged centering mount.

Coat centering mount with Molykote Longterm 2 grease, refer to BMW Parts Service.