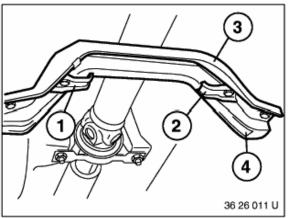

# **Special tools required:**

26 1 040



Remove complete exhaust system.

# E36 / S54 (Z3):

Remove catalytic converter with center muffler.



Remove heat shield (1).



Remove bracket (1 and 2) for exhaust suspension. Remove bar (3).

#### Installation:

Install bar (3) with long collar (4) towards front.





# 36 26 013 U





#### Version with flexible disk:

Remove flexible disk from transmission.

Release nuts.

Tightening torque, 26 11 1AZ.

#### Installation:

Replace self-locking nuts.

Tighten screw connection by way of nut.

To prevent subjecting flexible disk to torsion stress, only turn nuts/screws on flange side.

# Version with universal joint:

Remove universal joint from transmission.

Release nuts.

Tightening torque, 26 11 2AZ.

#### Installation:

Replace self-locking nuts.

Tighten screw connection by way of nut.

Release threaded sleeve (1) several turns with special tool 26 1 040 .

Tightening torque, 26 11 3AZ.

## Installation: