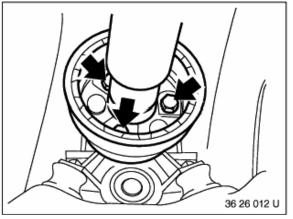

## Caution!

Removal of propeller shaft: Mark universal joint to drive flange of rear axle.

This will eliminate complaints of droning.

Remove universal joint from final drive.

Release nuts.

Tightening torque, 26 11 4AZ.