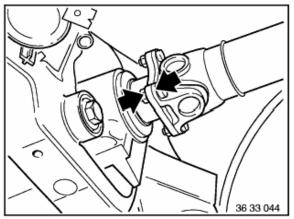

## Caution!

Removal of propeller shaft: Mark universal joint to drive flange of rear axle.

This will eliminate complaints of droning.

Remove universal joint from final drive.

Release nuts.

Tightening torque, 26 11 4AZ.